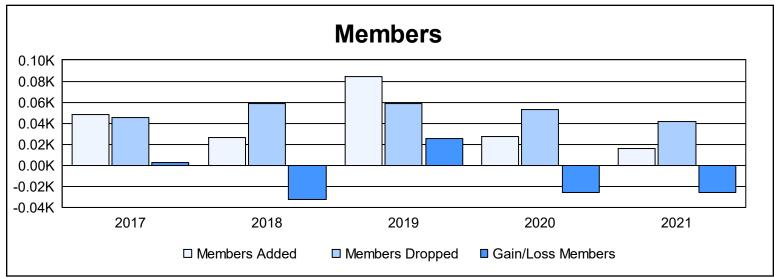

District 113 As of June 2021 Cumulative

| Year      | New<br>Clubs | Dropped<br>Clubs | Gain/<br>Loss<br>Clubs | New<br>Members | Charter<br>Members | Reinstate<br>Members | Transfer<br>Members | Total<br>Member<br>Added | Total<br>Members<br>Dropped | Gain/<br>Loss<br>Members |
|-----------|--------------|------------------|------------------------|----------------|--------------------|----------------------|---------------------|--------------------------|-----------------------------|--------------------------|
| 2016-2017 | 0            | 0                | 0                      | 46             | 0                  | 1                    | 1                   | 48                       | 45                          | 3                        |
| 2017-2018 | 0            | 0                | 0                      | 25             | 0                  | 0                    | 1                   | 26                       | 59                          | -33                      |
| 2018-2019 | 1            | 1                | 0                      | 58             | 25                 | 1                    | 0                   | 84                       | 59                          | 25                       |
| 2019-2020 | 0            | 0                | 0                      | 26             | 0                  | 1                    | 0                   | 27                       | 53                          | -26                      |
| 2020-2021 | 0            | 0                | 0                      | 15             | 0                  | 1                    | 0                   | 16                       | 42                          | -26                      |
| Average   | 0            | 0                | 0                      | 34             | 5                  | 1                    | 0                   | 40                       | 52                          | -11                      |